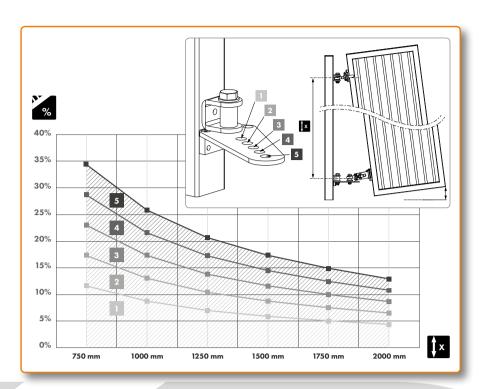

#### ALLOW A DAMPED CLOSING FOR GATES ON A SLOPE

In hilly areas, driveways and walkways lead from the streetside up to the house. But how can a gate open following the slope?

Enter the unique **EXCENTRO**. This 180° hinge allows any gate to open in an upwards direction, ensuring an easy and smooth access to the house. EXCENTRO is perfectly modular with the standardized gate for **GBMU4D** hinges.

The slope of the degree is customizable to any hillside. (from 2% up to 35%). However, gravity plays its role as well. You don't want the gate to slam loudly, right?

That's why the highly powerful **RHINO** is the required gate closer to close the gate controllably and comfortably, whatever the opening angle.

#### **EXCENTRO**

180° hinge set for slopes up till 35%

This hinge is the perfect solution for sloped driveways. The hinge opens in an upward movement outwards, allowing a perfect entry and exit on even the steepest slopes (from 2% up to 35%). Use with the RHINO hydraulic gate closer is highly recommended for a controlled closing. Modular for gates with a Locinox GBMU4D-M16 preparation.