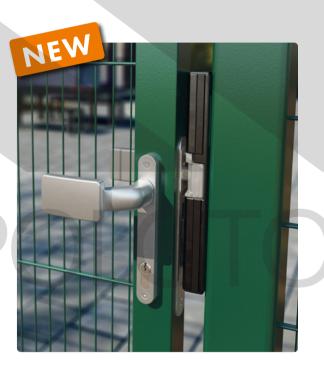

### ACCESS CONTROL FOR HIGH QUALITY PERIMETER SECURITY

A solid and unbreachable perimeter is a giant challenge for wherever security requirements are very strict. Equip high security fences with our quality gate hardware and you will sleep on both ears.

In this solution the magnetic locks are combined with the brand new built-in gate closer: **INTERIO**. The vandal-proof Interio gate closer is invisible to possible intruders.

The magnetic locks by Locinox are fitted with a high quality 2-layer coating withstanding 500 hours of salt spray testing. This results in decades of rust-free use and will work flawlessly in any season, in both arctic as desert climates. Quality isn't an empty promise with Locinox.