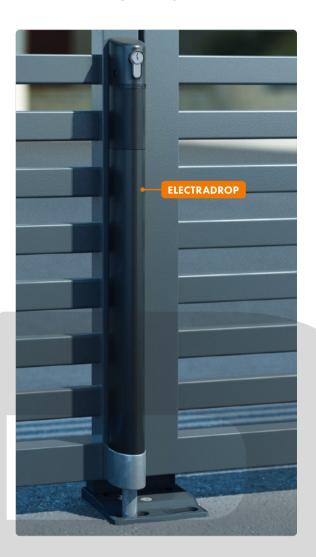

#### **INTERIO**

Invisible, built-in hydraulic gate closer

#### **PANTHER**

All-round hydraulic gate closer for wall and post mounting

#### PANTHER

All-round hydraulic gate closer for wall and post mounting, for gates up to 150 kg

Versatile, easy-to-install and compact gate closer designed specially for wall and post situations. PANTHER is installed above the gate or between two pillars and can precisely be adjusted to anyone's wishes. The guaranteed closing force over the full 130° opening angle results in a worry free use, whatever the weather conditions. The aesthetic and scratch free anodized housing ensures a very long life cycle.