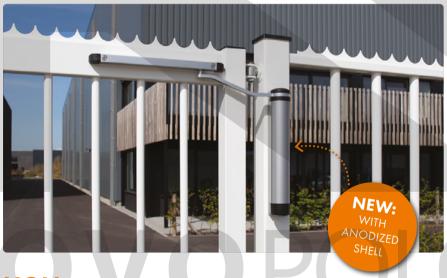

#### **RHINO**

Aesthetical 180° gate closer with direct connection to the hinge

Transform your 180° hinge into a self-closing solution thanks to our RHINO hydraulic gate closer. The direct connection to the Locinox hinge guarantees the discreet look and efficient transmission of the energy required to close the gate perfectly. The anodized aluminium housing ensures a durable and smooth operation in any weather. The RHINODRILL jig guarantees an extremely efficient installation.

#### **ANODIZED SHELL**

Match the colour of the RHINO and VERTICLOSE-2 gate closers with the gate, or your company colours. The uncoated aluminium shell allows a powder coating in any colour possible. The aluminium shell replaces the anodized shell which comes with the Rhino or Verticlose-2. Aesthetical finish guaranteed, no fixation bolts are visible after mounting.