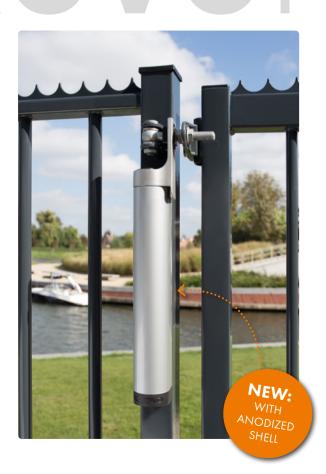

# INVISIBLE. INNOVATIVE. INTERIO.

An elegant front gate is the first contact for people with your house, right? Make sure your gate stands out aesthetically and operationally.

The built-in and invisible **INTERIO** gate closer is the perfect solution for pedestrian gates where the installation of an unobtrusive and vandal-proof gate closer is required.

#### **INTERIO**

Invisible, built-in hydraulic gate closer

The invisible Interio gate closer, with matching hinge set, is completely built into the gate frame.

This highly aesthetic solution opens and closes the gate comfortably. The integrated pretension ensures an efficient and flawless installation where speed and final snap can be adjusted accurately to fit any need.

#### Specifications:

- Self-closing up to 125° (depending on the situation) with adjustable closing speed and final snap
- Constant closing speed in hot or cold weather
- Vandal-proof
- For left and right turning gates
- Secure, fast and easy attachment thanks
- to Quick-Fix mounting bolts
- Optional sets available for ground and wall installation
- Recommended with Gatestop

#### **100% PROTECTED**

The aluminium anodized housing guarantees full protection against any weather conditions. The housing is windproof, frost-free and dust- & waterproof, allowing your gate closer to function perfectly.