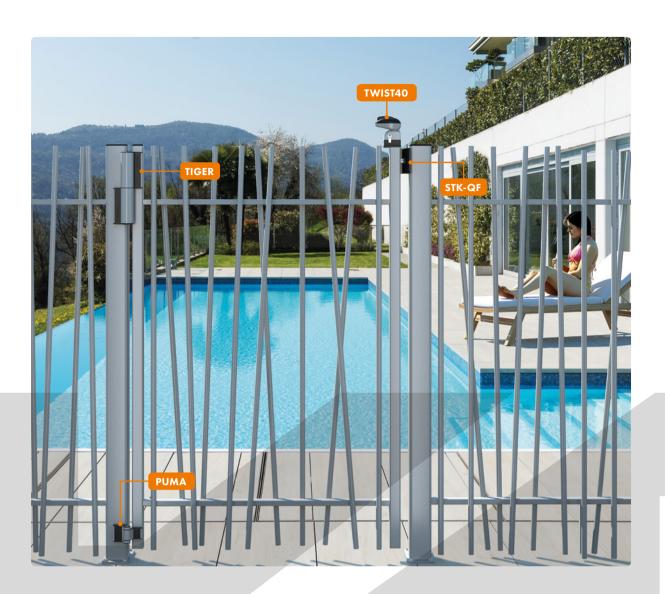

# FOR A WORRY-FREE AND FANTASTIC SUMMER

A swimming pool is a great place to spend time with family and friends. But you don't want kids and pets to have access to the pool without any adults supervising, do you?

A fence around the pool is a must-have for a carefree summer.

However, the pool gate must be self-closing after each passage

- that's the guarantee of our TIGER gate closer.

But children shouldn't be able to open the gate on their own either. The TWIST40 child safe gate lock avoids that little children are able to open the pool gate.