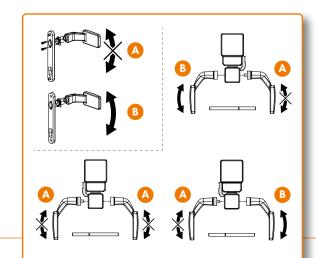

#### **ALWAYS A CONSTANT CLOSING SPEED**

If your gate closes too slow, children or pets could sneak through. If your gate closes too fast, it might become a problem for wheelchair users. A loud slamming gate is not only annoying for you or your neighbours, it's also harmful for your gates.

The Active Thermal System, our own cutting-edge development, guarantees a constant closing speed, regardless of the outside temperature.

#### ADJUST SPEED AND FINAL SNAP PRECISELY

Some customers prefer their gate to close slowly, while others want it to go a little faster. No problem! All of our hydraulic gate closers can easily be adjusted in a matter of seconds to the wishes of your customers.

The final snap allows the gate to speed up a little at the end: this way, you are reassured the gate is properly closed. The final snap can easily be adjusted to any need.