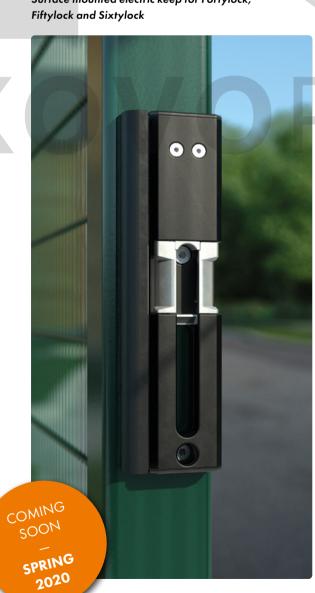

#### **MODULEC-SF**

Surface mounted electric keep for Fortylock,

#### **MODULEC-SF**

Surface mounted electric keep for Fortylock, Fiftylock and Sixtylock insert locks

Easy-to-install surface mounted electric keep with a narrowed stop plate for insert locks. Thanks to the patented QUICK-FIX, a quick installation is guaranteed: no more drilling or lasercutting the gate profile.