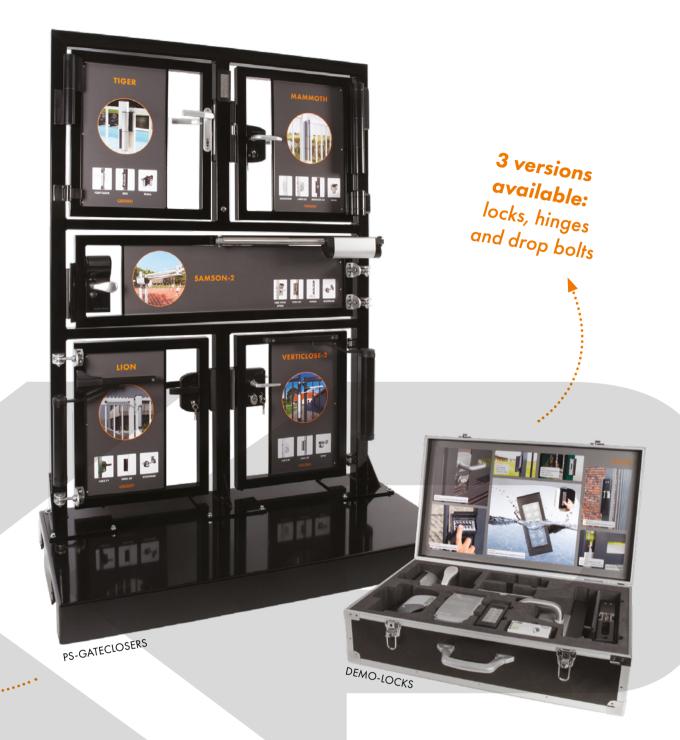

# BOOST YOUR SALES WITH OUR SALES SUPPORT TOOLS

Convince your clients of the Locinox quality. We developed several gate displays and democases fitted with our best selling products. Every featured Locinox product is full-scale and functioning just like in real-life.

These handy sales support tools perfectly claim what Locinox is standing for: exceptional quality, good value, extreme durability, user friendly comfort, easy installation, and much more.

Let these gate displays and complete democases be your closest ally during sales visits or showcase them in your showroom. They will be an eyecatcher and make your sales talks much easier.

Including
TIGER, MAMMOTH,
SAMSON-2, LION and
SAMSON-2, LION end
VERTICLOSE-2 gate closers,
and much more...

Certification in process