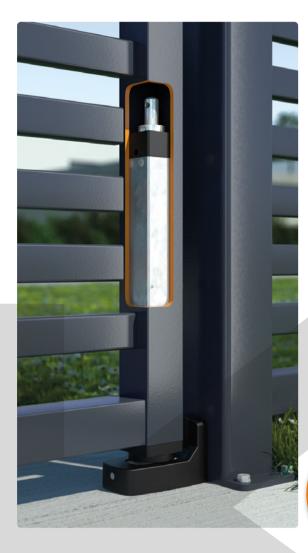

#### **INTERIO**

Invisible, built-in hydraulic gate closer

# INVISIBLE. INNOVATIVE. INTERIO.

An elegant front gate is the first contact for people with your house, right? Make sure your gate stands out aesthetically and operationally.

The built-in and invisible **INTERIO** gate closer is the perfect solution for pedestrian gates where the installation of an unobtrusive and vandal-proof gate closer is required.

#### **INTERIO**

Invisible, built-in hydraulic gate closer

The invisible Interio gate closer, with matching hinge set, is completely built into the gate frame.

This highly aesthetic solution opens and closes the gate comfortably. The integrated pretension ensures an efficient and flawless installation where speed and final snap can be adjusted accurately to fit any need.

#### Specifications:

- Self-closing up to 125° (depending on the situation) with adjustable closing speed and final snap
- Constant closing speed in hot or cold weather
- Vandal-proof
- For left and right turning gates
- Secure, fast and easy attachment thanks
- to Quick-Fix mounting bolts
- Optional sets available for ground and wall installation
- Recommended with Gatestop