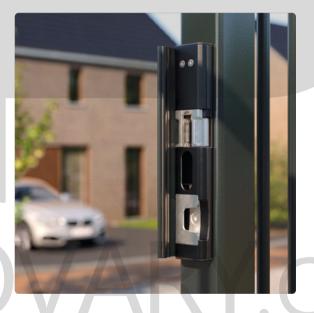

#### **MODULEC-SF**

Surface mounted electric keep for Fortylock,

#### **INTRALEC**

Built-in electric keep for Fortylock, Fiftylock and Sixtylock insert locks

#### **MODULEC-SF**

Surface mounted electric keep for Fortylock, Fiftylock and Sixtylock insert locks

Easy-to-install surface mounted electric keep with a narrowed stop plate for insert locks. Thanks to the patented QUICK-FIX, a quick installation is guaranteed: no more drilling or lasercutting the gate profile.

#### **INTRALEC**

Robust, built-in electric keep for insert locks

Elegant and discreet electric keep which is built-in the post. Easy installation thanks to the patented **CLICK-IT** system.

Can be installed without a strike plate and a mechanical override is possible. **INTRALEC** is available in Fail Close version (Emissa).