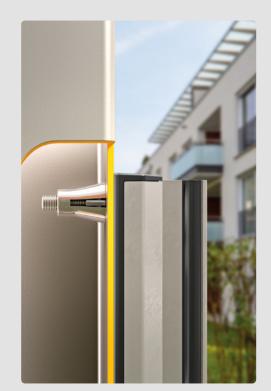

#### **QUICK-FIX**

Stainless steel fixation bolt with high pulling resistance

The new generation of the QUICK-FIX can be reused multiple times thanks to its innovative design. Once mounted, the expander remains position in the profile, even if the Quick-Fix is unscrewed.

NEW

This way, the Quick-Fix guarantees an easy, fast and highly robust mounting, which resists to a pulling force of no less than 1.000 kg. Most Locinox products are fitted with the Quick-Fix.