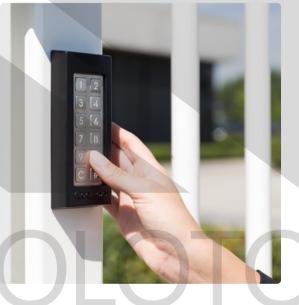

#### **SLIMSTONE**

Sturdy, frost-free and weather resistant keypad with two integrated relays

The **SLIMSTONE** outdoor keypad keeps burglars outside and the surface-mounted **INTRALEC** keep in combination with the robust **FIFTYLOCK** add a flavor of access control. Last but not least, the **BOLTON4D** hinge will ensure a smooth opening and closing of the gate.

The VERTICLOSE-2 gate closer perfectly closes the school gate. Thanks to the continuous adjustment of speed and final snap you can make sure the school gate is always firmly closed.

The **SLIMSTONE** outdoor keypad will allow anyone with the right code access to the school while the **3006PUSH** handle guarantees an easy exit.