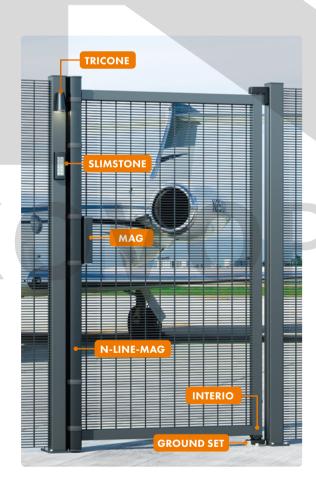

### ACCESS CONTROL FOR HIGH QUALITY PERIMETER SECURITY

A solid and unbreachable perimeter is a giant challenge for wherever security requirements are very strict. Equip high security fences with our quality gate hardware and you will sleep on both ears.

In this solution the magnetic locks are combined with the brand new built-in gate closer: **INTERIO**. The vandal-proof Interio gate closer is invisible to possible intruders.

The magnetic locks by Locinox are fitted with a high quality 2-layer coating withstanding 500 hours of salt spray testing. This results in decades of rust-free use and will work flawlessly in any season, in both arctic as desert climates. Quality isn't an empty promise with Locinox.

#### MAG

Surface mounted magnetic lock with integrated handles

Screw-on electro-magnetic lock for access control. Available in 2 versions: MAG2500 with 250 kg and MAG5000 with 500 kg pulling force. The aluminium powder coated housing

Let's take the **SLIMSTONE** keypad and the **MODULEC-SH** keep as an example: just screw the Quick-Fix on the gate profile, connect and your private access control solution is ready for usel

#### **SLIMSTONE**

Sturdy, frost-free and weather resistant keypad with two integrated relays

#### **MODULEC-SH**

Surface mounted electric security keep