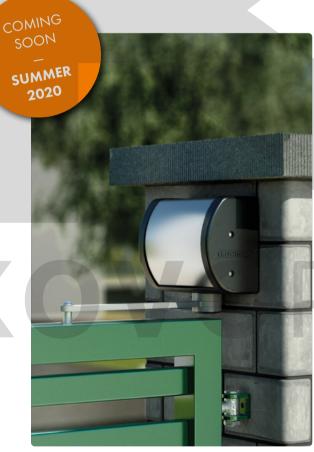

#### LION

Compact and polyvalent gate closer, fits every gate situation

The attractive and compact LION gate closer is unique in its kind. This hydraulic all-rounder is fit for every possible gate situation. Moreover, both 90° and 180° railsets are included in the package, allowing for more flexibility on site. The anodised aluminium housing combines a handsome look with a durable and spotless functioning for many years. Choose the LION-VTC DRILL for an even faster installation.

COMING SOON SUMMER 2020