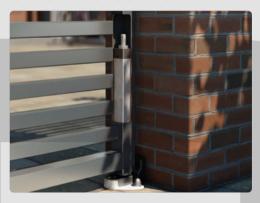

# INVISIBLE. INNOVATIVE. INTERIO.

An elegant front gate is the first contact for people with your house, right? Make sure your gate stands out aesthetically and operationally.

The built-in and invisible **INTERIO** gate closer is the perfect solution for pedestrian gates where the installation of an unobtrusive and vandal-proof gate closer is required.

#### **INTERIO**

Invisible, built-in hydraulic gate closer

The invisible Interio gate closer, with matching hinge set, is completely built into the gate frame.

This highly aesthetic solution opens and closes the gate comfortably. The integrated pretension ensures an efficient and flawless installation where speed and final snap can be adjusted accurately to fit any need.

#### Specifications:

- Self-closing up to 125° (depending on the situation) with adjustable closing speed and final snap
- Constant closing speed in hot or cold weather
- Vandal-proof
- For left and right turning gates
- Secure, fast and easy attachment thanks
- to Quick-Fix mounting bolts
- Optional sets available for ground and wall installation
- Recommended with Gatestop