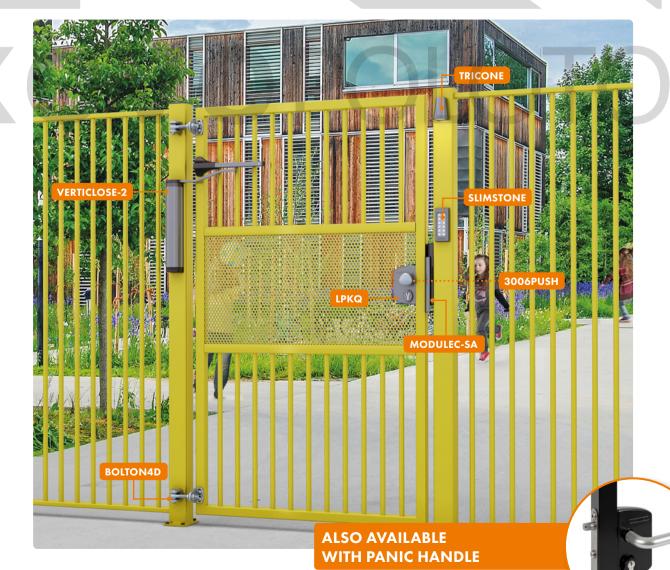

# KEEP YOUR CHILDREN SAFE AT SCHOOL

School gates should protect the children inside the school and require a safe access control system. However, these gates must open easily in case of panic.

Thanks to the full modularity of the Locinox product range, manufacturing a school gate is very simple. Indeed, a standard Locinox gate can easily be fitted with the LPKQ panic lock.

The VERTICLOSE-2 gate closer perfectly closes the school gate. Thanks to the continuous adjustment of speed and final snap you can make sure the school gate is always firmly closed.

The **SLIMSTONE** outdoor keypad will allow anyone with the right code access to the school while the **3006PUSH** handle guarantees an easy exit.