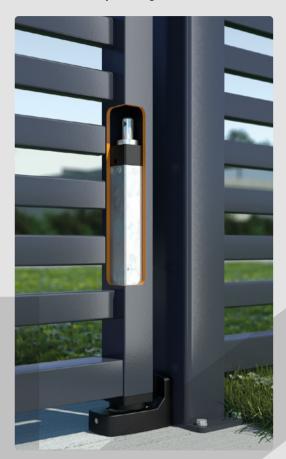

#### ALLOW A DAMPED CLOSING FOR GATES ON A SLOPE

In hilly areas, driveways and walkways lead from the streetside up to the house. But how can a gate open following the slope?

Enter the unique **EXCENTRO**. This 180° hinge allows any gate to open in an upwards direction, ensuring an easy and smooth access to the house. EXCENTRO is perfectly modular with the standardized gate for **GBMU4D** hinges.

The slope of the degree is customizable to any hillside. (from 2% up to 35%). However, gravity plays its role as well. You don't want the gate to slam loudly, right?

That's why the highly powerful **RHINO** is the required gate closer to close the gate controllably and comfortably, whatever the opening angle.

#### **EXCENTRO**

180° hinge set for slopes up till 35%

This hinge is the perfect solution for sloped driveways. The hinge opens in an upward movement outwards, allowing a perfect entry and exit on even the steepest slopes (from 2% up to 35%). Use with the RHINO hydraulic gate closer is highly recommended for a controlled closing. Modular for gates with a Locinox GBMU4D-M16 preparation.