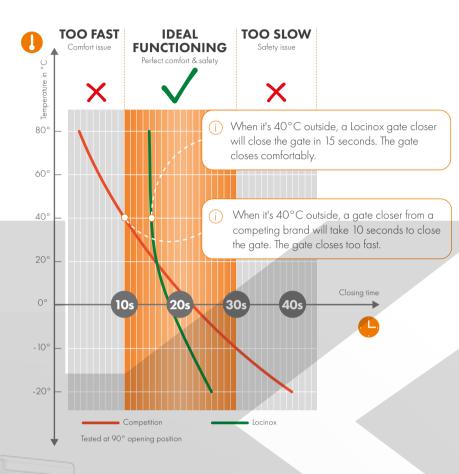

#### **ALWAYS A CONSTANT CLOSING SPEED**

If your gate closes too slow, children or pets could sneak through. If your gate closes too fast, it might become a problem for wheelchair users. A loud slamming gate is not only annoying for you or your neighbours, it's also harmful for your gates.

The Active Thermal System, our own cutting-edge development, guarantees a constant closing speed, regardless of the outside temperature.