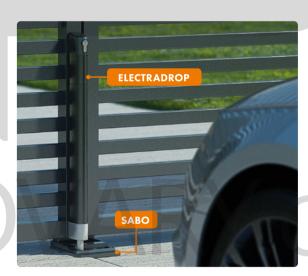

#### **SABO**

Bolt-on off-centered ground stop

#### ersions: MAG2500 with

Bolt-on off-centered ground stop

Strong surface mounted ground stop for double wing gates. Drop bolts with a maximum axle of  $\varnothing 20$  mm are the perfect fit.