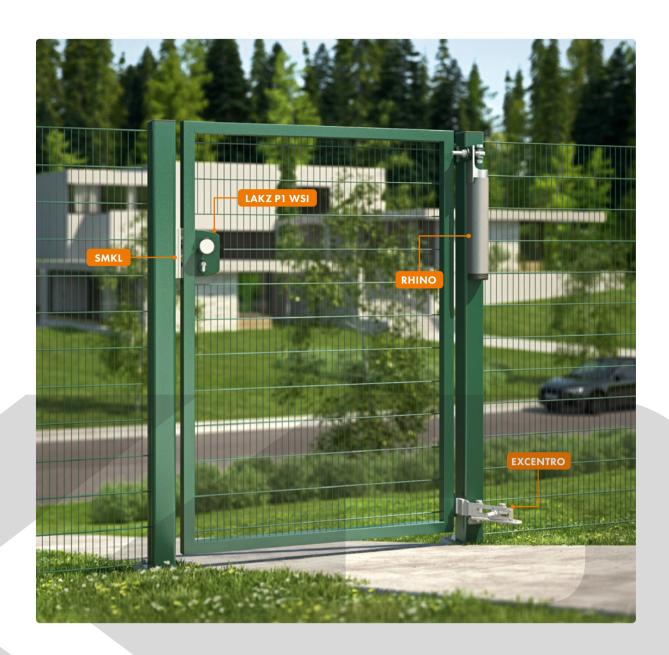

#### ALLOW A DAMPED CLOSING FOR GATES ON A SLOPE

In hilly areas, driveways and walkways lead from the streetside up to the house. But how can a gate open following the slope?

Enter the unique **EXCENTRO**. This 180° hinge allows any gate to open in an upwards direction, ensuring an easy and smooth access to the house. EXCENTRO is perfectly modular with the standardized gate for **GBMU4D** hinges.

The slope of the degree is customizable to any hillside. (from 2% up to 35%). However, gravity plays its role as well. You don't want the gate to slam loudly, right?

That's why the highly powerful **RHINO** is the required gate closer to close the gate controllably and comfortably, whatever the opening angle.

#### **RHINO**

Aesthetical 180° gate closer with direct connection to the hinge

Transform your 180° hinge into a self-closing solution thanks to our RHINO hydraulic gate closer. The direct connection to the Locinox hinge guarantees the discreet look and efficient transmission of the energy required to close the gate perfectly. The anodized aluminium housing ensures a durable and smooth operation in any weather. The RHINODRILL jig guarantees an extremely efficient installation.

#### **EXCENTRO**

180° hinge set for slopes up till 35%

This hinge is the perfect solution for sloped driveways. The hinge opens in an upward movement outwards, allowing a perfect entry and exit on even the steepest slopes (from 2% up to 35%). Use with the RHINO hydraulic gate closer is highly recommended for a controlled closing. Modular for gates with a Locinox GBMU4D-M16 preparation.