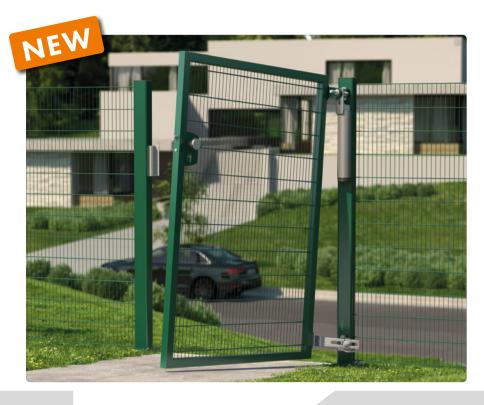

# INVISIBLE. INNOVATIVE. INTERIO.

An elegant front gate is the first contact for people with your house, right? Make sure your gate stands out aesthetically and operationally.

The built-in and invisible **INTERIO** gate closer is the perfect solution for pedestrian gates where the installation of an unobtrusive and vandal-proof gate closer is required.

#### **INTERIO**

Invisible, built-in hydraulic gate closer

The invisible Interio gate closer, with matching hinge set, is completely built into the gate frame.

This highly aesthetic solution opens and closes the gate comfortably. The integrated pretension ensures an efficient and flawless installation where speed and final snap can be adjusted accurately to fit any need.

#### Specifications:

- Self-closing up to 125° (depending on the situation) with adjustable closing speed and final snap
- Constant closing speed in hot or cold weather
- Vandal-proof
- For left and right turning gates
- Secure, fast and easy attachment thanks
- to Quick-Fix mounting bolts
- Optional sets available for ground and wall installation
- Recommended with Gatestop