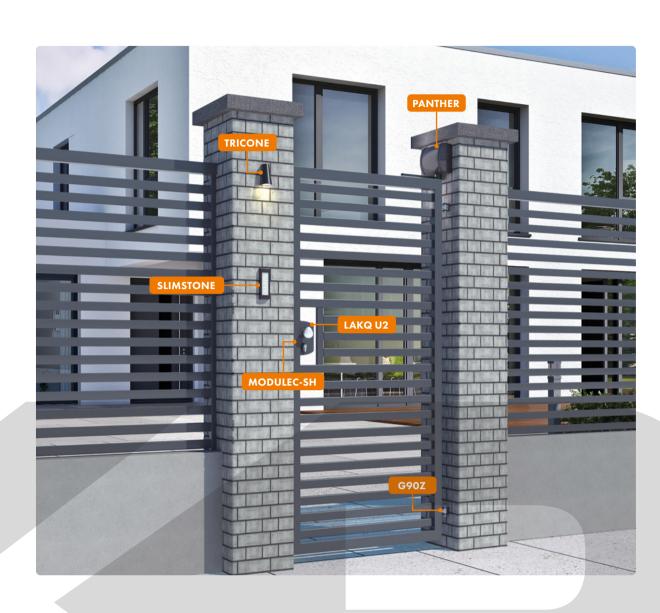

With the introduction of the PANTHER gate closer, Locinox offers an easy-to-install and versatile solution for every situation where the gate is installed between two stone pillars. Indeed, ease of installation is one of the key features why our customers love to work with Locinox.

Let's take the **SLIMSTONE** keypad and the **MODULEC-SH** keep as an example: just screw the Quick-Fix on the gate profile, connect and your private access control solution is ready for usel

#### PANTHER

All-round hydraulic gate closer for wall and post mounting, for gates up to 150 kg

Versatile, easy-to-install and compact gate closer designed specially for wall and post situations. PANTHER is installed above the gate or between two pillars and can precisely be adjusted to anyone's wishes. The guaranteed closing force over the full 130° opening angle results in a worry free use, whatever the weather conditions. The aesthetic and scratch free anodized housing ensures a very long life cycle.

#### **SLIMSTONE**

Sturdy, frost-free and weather resistant keypad with two integrated relays

#### **MODULEC-SH**

Surface mounted electric security keep