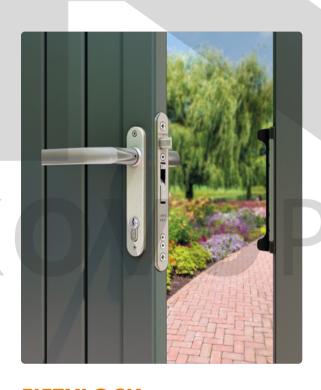

#### **FIFTYLOCK**

Insert lock with 30 mm backset for profiles of 50 mm or more

Prime insert lock with 100% stainless steel mechanism.
The stainless steel adjustable self-latching bolt and hook combined with the correct keep guarantee a strong and solid closed gate where the gate wings can not be pulled apart or forced open. The lock can be installed on metal, aluminium and PVC gates.

Thanks to the patented "CLICK-IT" system the lock is mounted in seconds