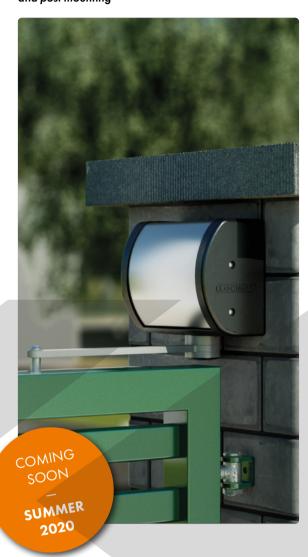

COMING SOON SUMMER 2020

#### **INTRALEC**

Robust, built-in electric keep for insert locks

Elegant and discreet electric keep which is built-in the post. Easy installation thanks to the patented **CLICK-IT** system.

Can be installed without a strike plate and a mechanical override is possible. **INTRALEC** is available in Fail Close version (Emissa).