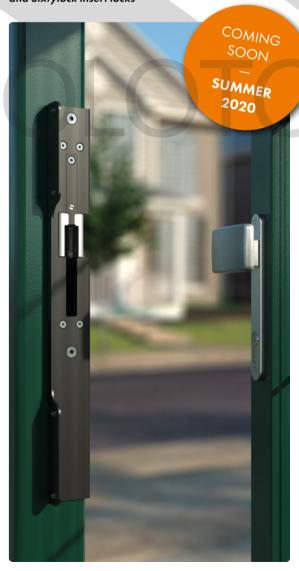

#### **INTRALEC**

Built-in electric keep for Fortylock, Fiftylock and Sixtylock insert locks

#### **INTRALEC**

Robust, built-in electric keep for insert locks

Elegant and discreet electric keep which is built-in the post. Easy installation thanks to the patented **CLICK-IT** system.

Can be installed without a strike plate and a mechanical override is possible. **INTRALEC** is available in Fail Close version (Emissa).