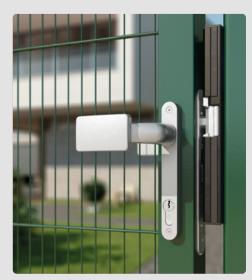

### ACCESS CONTROL FOR HIGH QUALITY PERIMETER SECURITY

A solid and unbreachable perimeter is a giant challenge for wherever security requirements are very strict. Equip high security fences with our quality gate hardware and you will sleep on both ears.

In this solution the magnetic locks are combined with the brand new built-in gate closer: **INTERIO**. The vandal-proof Interio gate closer is invisible to possible intruders.

The magnetic locks by Locinox are fitted with a high quality 2-layer coating withstanding 500 hours of salt spray testing. This results in decades of rust-free use and will work flawlessly in any season, in both arctic as desert climates. Quality isn't an empty promise with Locinox.