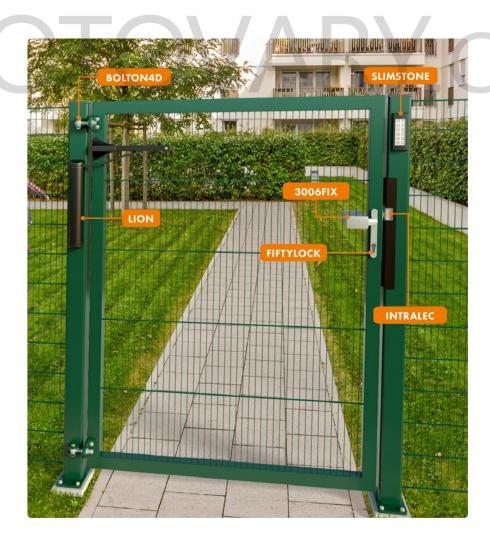

# AVOID WEAK LINKS IN YOUR PERIMETER SECURITY

The majority of forced entry burglaries is at the rear of the property, the garden. Make sure your garden gates are fitted with top notch gate hardware.

An elegant self-closing hydraulic gate closer as the LION will close the garden gate after each passage. Summer or winter – always with the same closing speed, without any adjustments. You just know the gate will close any time to keep kids and pets safely inside the perimeter.

The **SLIMSTONE** outdoor keypad keeps burglars outside and the surface-mounted **INTRALEC** keep in combination with the robust **FIFTYLOCK** add a flavor of access control. Last but not least, the **BOLTON4D** hinge will ensure a smooth opening and closing of the gate.