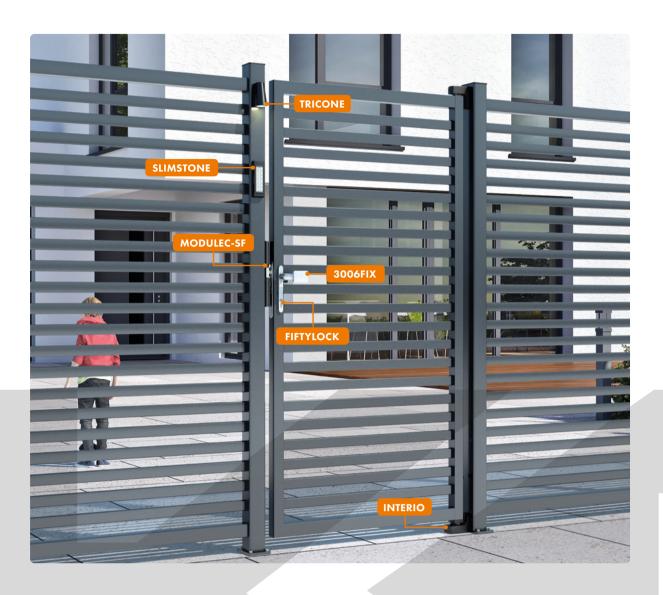

#### **INTERIO**

Invisible, built-in hydraulic gate closer

#### **PANTHER**

All-round hydraulic gate closer for wall and post mounting

#### **SABO**

Bolt-on off-centered ground stop

#### **MODULEC-SF**

Surface mounted electric keep for Fortylock,

#### **INTRALEC**

Built-in electric keep for Fortylock, Fiftylock and Sixtylock insert locks

#### **EXCENTRO**

180° hinge set for slopes up till 35%

#### 3006FIX

Aluminium anodized handle pair with fixed and/or rotating operation