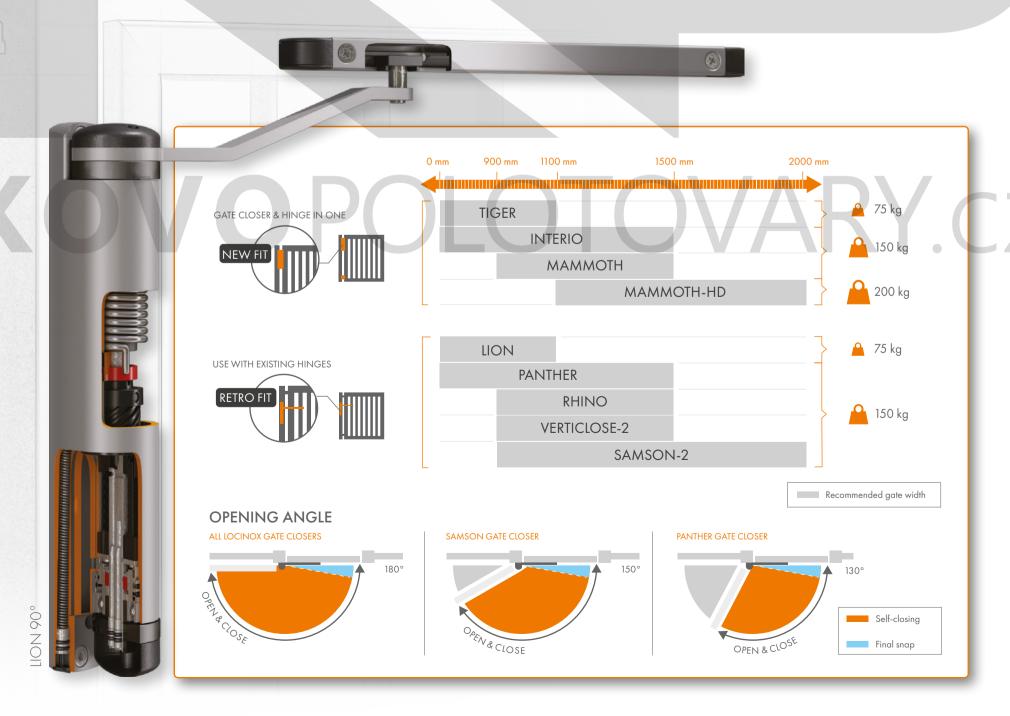

#### PANTHER

All-round hydraulic gate closer for wall and post mounting, for gates up to 150 kg

Versatile, easy-to-install and compact gate closer designed specially for wall and post situations. PANTHER is installed above the gate or between two pillars and can precisely be adjusted to anyone's wishes. The guaranteed closing force over the full 130° opening angle results in a worry free use, whatever the weather conditions. The aesthetic and scratch free anodized housing ensures a very long life cycle.

#### **RHINO**

Aesthetical 180° gate closer with direct connection to the hinge

Transform your 180° hinge into a self-closing solution thanks to our RHINO hydraulic gate closer. The direct connection to the Locinox hinge guarantees the discreet look and efficient transmission of the energy required to close the gate perfectly. The anodized aluminium housing ensures a durable and smooth operation in any weather. The RHINODRILL jig guarantees an extremely efficient installation.

#### LION

Compact and polyvalent gate closer, fits every gate situation

The attractive and compact LION gate closer is unique in its kind. This hydraulic all-rounder is fit for every possible gate situation. Moreover, both 90° and 180° railsets are included in the package, allowing for more flexibility on site. The anodised aluminium housing combines a handsome look with a durable and spotless functioning for many years. Choose the LION-VTC DRILL for an even faster installation.

#### **TIGER**

Compact hinge and gate closer in one

180° self-closing hydraulic hinge with precise adjustments on speed and final snap. The aluminium powder coated housing and unique high-tech components allow the TIGER to function perfectly in any weather situation. We highly recommend the TIGERDRILL for an even more efficient installation.